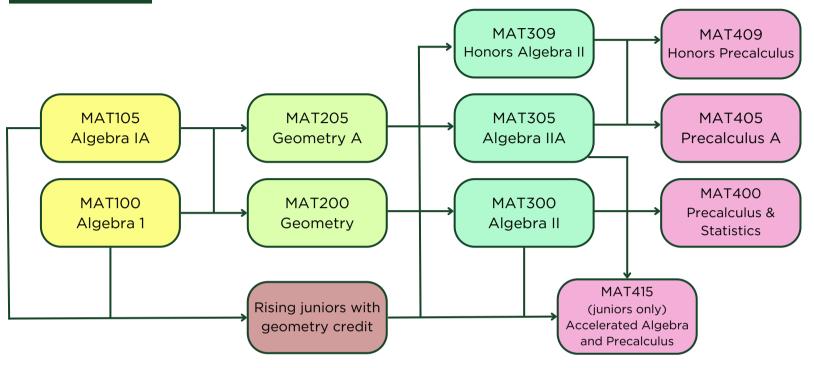

## **MATH**

MAT420 Discrete Math & Precalc

Prereq: MAT400 or equivalent

MAT609 Adv Calc w Intro to Multivariable Prereq: MAT509 or

MAT519

MAT629 Linear Algebra Prereq: MAT519 or 609

MAT505 Calculus I

Prereg: Precalculus

MAT619 Multivar Calc & **Diff Equations** Prereq: MAT519

**Special Topics** Preregs: Both MAT619 and MAT629

**MAT699** 

MAT509 AP AB Calculus

Prereq: MAT405 or MAT409 or equivalent

**MAT515** Data Science Sr. Capstone

Prereq: Precalculus

MAT519

equivalent

**MAT529 AP Statistics** 

Prereq: MAT303 with permission or MAT400/405

MAT529 can also be taken simultaneously with any course MAT405 or above

AP BC Calculus Prereq: MAT409 or