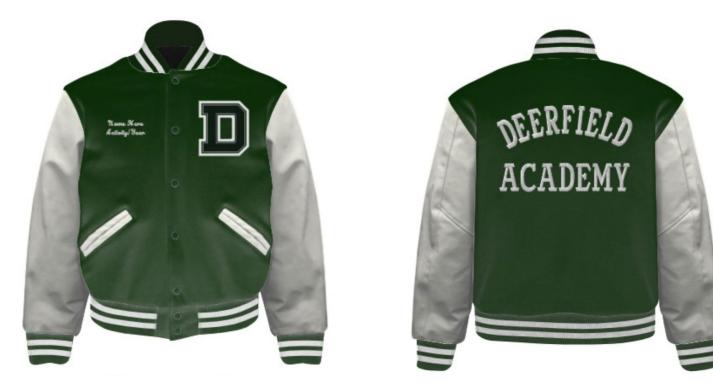

DEERFIELD ACADEMY LETTER JACKET

Includes Chenille Letter on Left Chest, two-line embroidered on Right Chest (Name and year date options), along with deep-etched School Name embroidered on the back of the jacket.

Wool Jacket with Leather Sleeves = \$309
 Wool Jacket with Wool Sleeves = \$249

 (Sleeves will match green colored Wool Body)

 Wool Jacket with Vinyl Sleeves = \$219

Personalize your Letter Jacket with Custom Sport/Activity Patches: