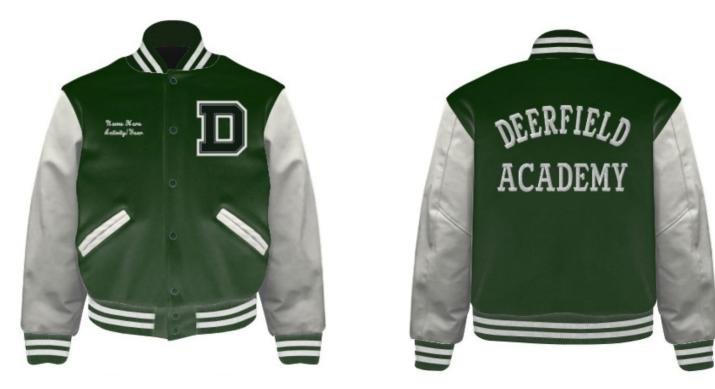

DEERFIELD ACADEMY LETTER JACKET

Includes Chenille Letter on Left Chest, two-line embroidered on Right Chest (Name and year date options), along with deep-etched School Name embroidered on the back of the jacket.

Wool Jacket with Leather Sleeves = \$295 Wool Jacket with Wool Sleeves = \$235 (Sleeves will match green colored Wool Body) Wool Jacket with Vinyl Sleeves = \$199

Personalize your Letter Jacket with Custom Sport/Activity Patches: